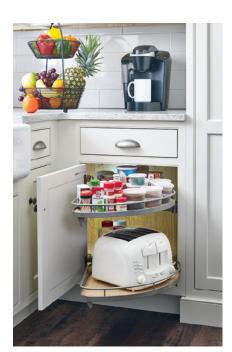

The Le Mans Corner Unit by Keeseböhmer is an innovative solution to access those hard to reach items in a blind corner. Featuring full extension hardware with soft close technology and a durable Champagne finish.

Visual details such as architectural mouldings and hardware help define your style and add character to the space.

With so many storage solutions available,
Stone Hill Cabinetry provides all the functionality
you need to make your life easier.
Welcome to clutter-free living!