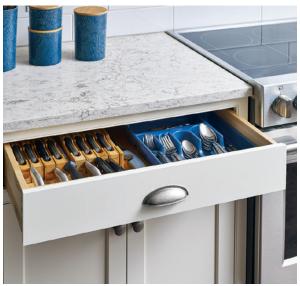

Visual details such as architectural mouldings and hardware help define your style and add character to the space.

With so many storage solutions available,
Stone Hill Cabinetry provides all the functionality
you need to make your life easier.
Welcome to clutter-free living!