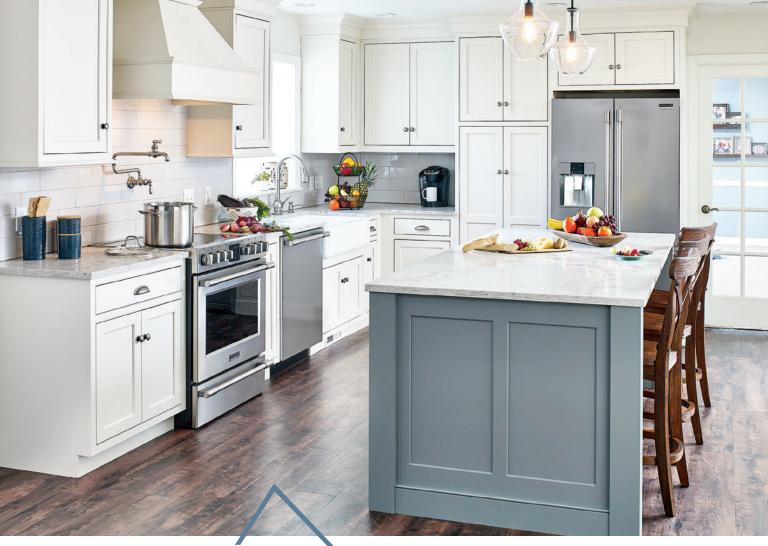

## STONEHILL cabinetry

Stone Hill Cabinetry
is thoughtfully designed and
skillfully constructed by
craftsmen in Lancaster County,
Pennsylvania.

The kitchen is the focal point of your home and should reflect your personal style.

Stone Hill Cabinetry features a palette of designs and finishes to make your kitchen unique.

Style and organization are the keys to achieving your dream kitchen.

Your style is reflected in the design chioices you make.
Stone Hill Cabinetry offers you a generous selection of carefully-chosen details to express your individuality.

Visual details such as architectural mouldings and hardware help define your style and add character to the space.

With so many storage solutions available,
Stone Hill Cabinetry provides all the functionality
you need to make your life easier.
Welcome to clutter-free living!