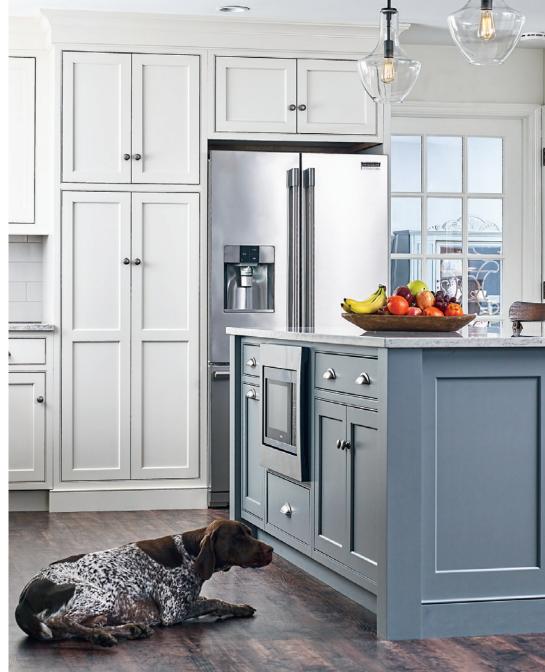

## STONEHILL cabinetry

Stone Hill Cabinetry
is thoughtfully designed and
skillfully constructed by
craftsmen in Lancaster County,
Pennsylvania.

The kitchen is the focal point of your home and should reflect your personal style.

Stone Hill Cabinetry features a palette of designs and finishes to make your kitchen unique.

Style and organization are the keys to achieving your dream kitchen.

Your style is reflected in the design chioices you make.
Stone Hill Cabinetry offers you a generous selection of carefully-chosen details to express your individuality.

Visual details such as architectural mouldings and hardware help define your style and add character to the space.

With so many storage solutions available,
Stone Hill Cabinetry provides all the functionality
you need to make your life easier.
Welcome to clutter-free living!