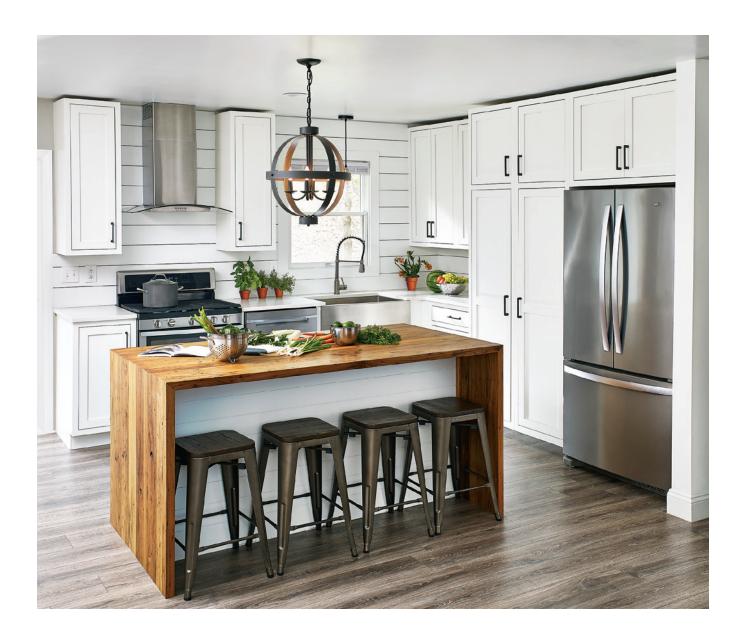

## STONEHILL cabinetry

Stone Hill Cabinetry
is thoughtfully designed and
skillfully constructed by
craftsmen in Lancaster County,
Pennsylvania.

The kitchen is the focal point of your home and should reflect your personal style.

Stone Hill Cabinetry features a palette of designs and finishes to make your kitchen unique.

Style and organization are the keys to achieving your dream kitchen.

Your style is reflected in the design chioices you make.
Stone Hill Cabinetry offers you a generous selection of carefully-chosen details to express your individuality.