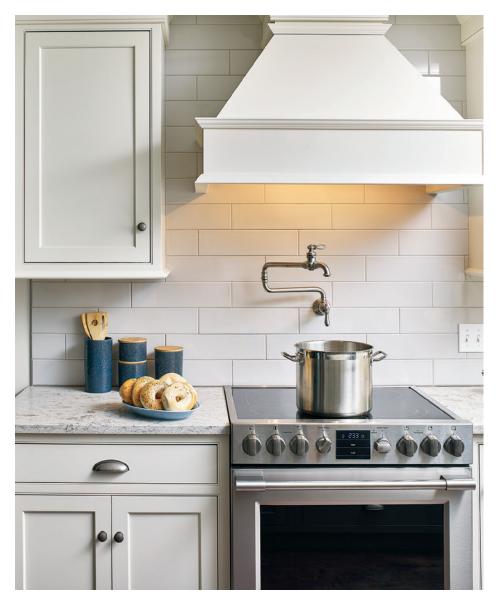

## STONEHILL cabinetry

Stone Hill Cabinetry
is thoughtfully designed and
skillfully constructed by
craftsmen in Lancaster County,
Pennsylvania.

The kitchen is the focal point of your home and should reflect your personal style.

Stone Hill Cabinetry features a palette of designs and finishes to make your kitchen unique.

Style and organization are the keys to achieving your dream kitchen.

Your style is reflected in the design chioices you make.
Stone Hill Cabinetry offers you a generous selection of carefully-chosen details to express your individuality.

Visual details such as architectural mouldings and hardware help define your style and add character to the space.

With so many storage solutions available,
Stone Hill Cabinetry provides all the functionality
you need to make your life easier.
Welcome to clutter-free living!