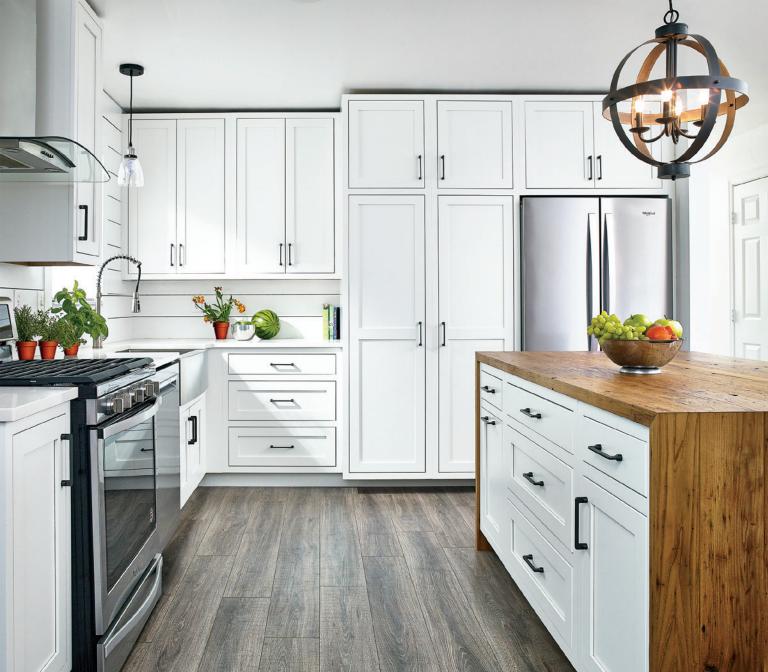

## STONEHILL cabinetry

Stone Hill Cabinetry
is thoughtfully designed and
skillfully constructed by
craftsmen in Lancaster County,
Pennsylvania.

The kitchen is the focal point of your home and should reflect your personal style.

Stone Hill Cabinetry features a palette of designs and finishes to make your kitchen unique.

Style and organization are the keys to achieving your dream kitchen.

Your style is reflected in the design chioices you make.
Stone Hill Cabinetry offers you a generous selection of carefully-chosen details to express your individuality.