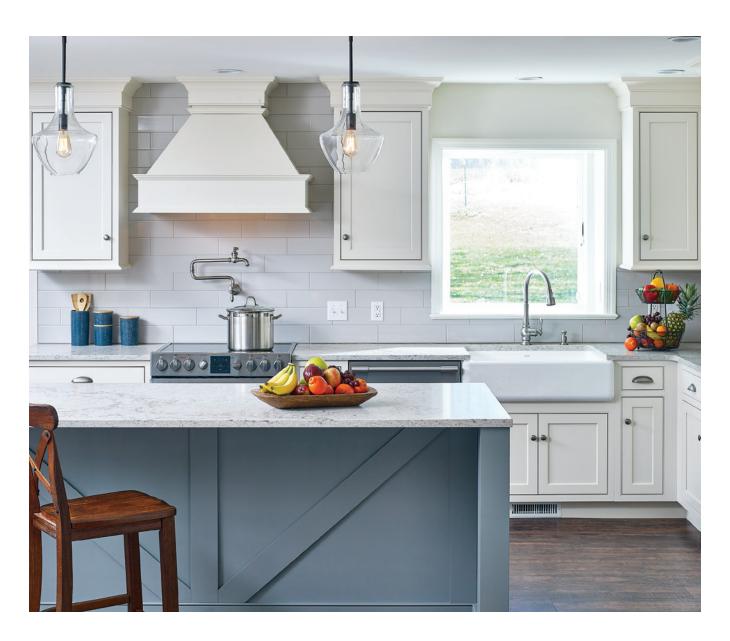

## STONEHILL cabinetry

Stone Hill Cabinetry
is thoughtfully designed and
skillfully constructed by
craftsmen in Lancaster County,
Pennsylvania.

The kitchen is the focal point of your home and should reflect your personal style.

Stone Hill Cabinetry features a palette of designs and finishes to make your kitchen unique.

Style and organization are the keys to achieving your dream kitchen.

Your style is reflected in the design chioices you make.
Stone Hill Cabinetry offers you a generous selection of carefully-chosen details to express your individuality.

Visual details such as architectural mouldings and hardware help define your style and add character to the space.

With so many storage solutions available,
Stone Hill Cabinetry provides all the functionality
you need to make your life easier.
Welcome to clutter-free living!