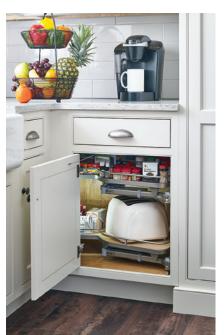

The Le Mans Corner Unit by Keeseböhmer is an innovative solution to access those hard to reach items in a blind corner. Featuring full extension hardware with soft close technology and a durable Champagne finish.

Visual details such as architectural mouldings and hardware help define your style and add character to the space.

With so many storage solutions available,
Stone Hill Cabinetry provides all the functionality
you need to make your life easier.
Welcome to clutter-free living!